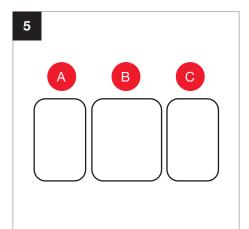

### Product code LL LB7901 / LL LB7902 / LL LB7621 LL LB7943 / LL LB7622 / LL LB7623

Setting up the Panoramic Background

## Setting up the Panoramic Background

During 2021 all Lastolite By Manfrotto products were rebranded to Manfrotto. The illustrations within these instructions may feature both Lastolite by Manfrotto and Manfrotto branded products. Depending on the timing of your purchase and retailers stock availability, you may have received/will receive either a Lastolite By Manfrotto or Manfrotto branded version. Please be assured the product is exactly the same, just branded differently.