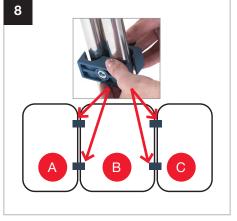

### Product code LL LB7901 / LL LB7902 / LL LB7621 LL LB7943 / LL LB7622 / LL LB7623

Setting up the Panoramic Background

## Setting up the Panoramic Background

During 2021 all Lastolite By Manfrotto products were rebranded to Manfrotto. The illustrations within these instructions may feature both Lastolite by Manfrotto and Manfrotto branded products. Depending on the timing of your purchase and retailers stock availability, you may have received/will receive either a Lastolite By Manfrotto or Manfrotto branded version. Please be assured the product is exactly the same, just branded differently.