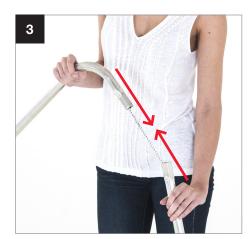

### Product code LL LB7901 / LL LB7902 / LL LB7621 LL LB7943 / LL LB7622 / LL LB7623

Setting up the Panoramic Background

## Setting up the Panoramic Background

During 2021 all Lastolite By Manfrotto products were rebranded to Manfrotto. The illustrations within these instructions may feature both Lastolite by Manfrotto and Manfrotto branded products. Depending on the timing of your purchase and retailers stock availability, you may have received/will receive either a Lastolite By Manfrotto or Manfrotto branded version. Please be assured the product is exactly the same, just branded differently.