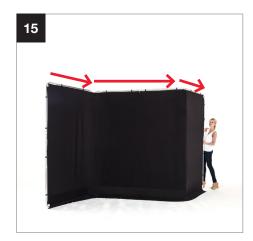

### Product code LL LB7901 / LL LB7902 / LL LB7621 LL LB7943 / LL LB7622 / LL LB7623

Setting up the Panoramic Background

## Setting up the Panoramic Background

During 2021 all Lastolite By Manfrotto products were rebranded to Manfrotto. The illustrations within these instructions may feature both Lastolite by Manfrotto and Manfrotto branded products. Depending on the timing of your purchase and retailers stock availability, you may have received/will receive either a Lastolite By Manfrotto or Manfrotto branded version. Please be assured the product is exactly the same, just branded differently.