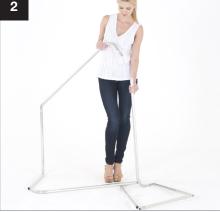

### Product code LL LB7901 / LL LB7902 / LL LB7621 LL LB7943 / LL LB7622 / LL LB7623

Setting up the Panoramic Background

## Setting up the Panoramic Background

During 2021 all Lastolite By Manfrotto products were rebranded to Manfrotto. The illustrations within these instructions may feature both Lastolite by Manfrotto and Manfrotto branded products. Depending on the timing of your purchase and retailers stock availability, you may have received/will receive either a Lastolite By Manfrotto or Manfrotto branded version. Please be assured the product is exactly the same, just branded differently.