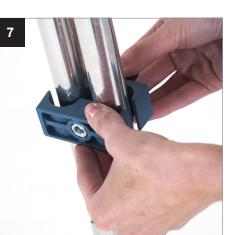

### Product code LL LB7901 / LL LB7902 / LL LB7621 LL LB7943 / LL LB7622 / LL LB7623

Setting up the Panoramic Background

## Setting up the Panoramic Background

During 2021 all Lastolite By Manfrotto products were rebranded to Manfrotto. The illustrations within these instructions may feature both Lastolite by Manfrotto and Manfrotto branded products. Depending on the timing of your purchase and retailers stock availability, you may have received/will receive either a Lastolite By Manfrotto or Manfrotto branded version. Please be assured the product is exactly the same, just branded differently.