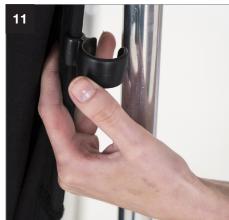

### Product code LL LB7901 / LL LB7902 / LL LB7621 LL LB7943 / LL LB7622 / LL LB7623

Setting up the Panoramic Background

## Setting up the Panoramic Background

During 2021 all Lastolite By Manfrotto products were rebranded to Manfrotto. The illustrations within these instructions may feature both Lastolite by Manfrotto and Manfrotto branded products. Depending on the timing of your purchase and retailers stock availability, you may have received/will receive either a Lastolite By Manfrotto or Manfrotto branded version. Please be assured the product is exactly the same, just branded differently.