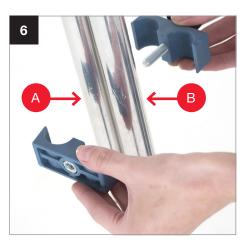

### Product code LL LB7901 / LL LB7902 / LL LB7621 LL LB7943 / LL LB7622 / LL LB7623

Setting up the Panoramic Background

## Setting up the Panoramic Background

During 2021 all Lastolite By Manfrotto products were rebranded to Manfrotto. The illustrations within these instructions may feature both Lastolite by Manfrotto and Manfrotto branded products. Depending on the timing of your purchase and retailers stock availability, you may have received/will receive either a Lastolite By Manfrotto or Manfrotto branded version. Please be assured the product is exactly the same, just branded differently.