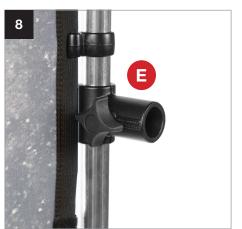

## **Setting up Aluminium Frame Support**

























During 2021 all Lastolite By Manfrotto products were rebranded to Manfrotto. The illustrations within these instructions may feature both Lastolite by Manfrotto and Manfrotto branded products.

Depending on the timing of your purchase and retailers stock availability, you may have received/will receive either a Lastolite By Manfrotto or Manfrotto branded version.

Please be assured the product is exactly the same, just branded differently.



## **Setting up the Magnetic Background Support**























During 2021 all Lastolite By Manfrotto products were rebranded to Manfrotto. The illustrations within these instructions may feature both Lastolite by Manfrotto and Manfrotto branded products.

Depending on the timing of your purchase and retailers stock availability, y