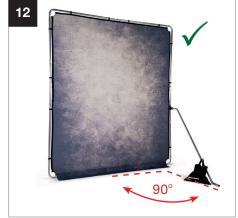

## **Setting up Aluminium Frame Support**

























During 2021 all Lastolite By Manfrotto products were rebranded to Manfrotto. The illustrations within these instructions may feature both Lastolite by Manfrotto and Manfrotto branded products.

Depending on the timing of your purchase and retailers stock availability, you may have received/will receive either a Lastolite By Manfrotto or Manfrotto branded version.

Please be assured the product is exactly the same, just branded differently.



## **Setting up the Magnetic Background Support**























During 2021 all Lastolite By Manfrotto products were rebranded to Manfrotto. The illustrations within these instructions may feature both Lastolite by Manfrotto and Manfrotto branded products.

Depending on the timing of your purchase and retailers stock availability, you may h