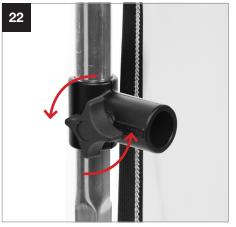

## **Setting up Aluminium Frame Support**

During 2021 all Lastolite By Manfrotto products were rebranded to Manfrotto. The illustrations within these instructions may feature both Lastolite by Manfrotto and Manfrotto branded products.

Depending on the timing of your purchase and retailers stock availability, you may have received/will receive either a Lastolite By Manfrotto or Manfrotto branded version.

Please be assured the product is exactly the same, just branded differently.