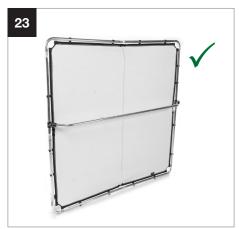

## **Setting up Aluminium Frame Support**

During 2021 all Lastolite By Manfrotto products were rebranded to Manfrotto. The illustrations within these instructions may feature both Lastolite by Manfrotto and Manfrotto branded products.

Depending on the timing of your purchase and retailers stock availability, you may have received/will receive either a Lastolite By Manfrotto or Manfrotto branded version.

Please be assured the product is exactly the same, just branded differently.