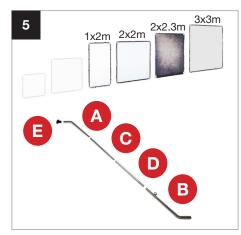

## **Setting up Aluminium Frame Support**

























During 2021 all Lastolite By Manfrotto products were rebranded to Manfrotto. The illustrations within these instructions may feature both Lastolite by Manfrotto and Manfrotto branded products.

Depending on the timing of your purchase and retailers stock availability, you may have received/will receive either a Lastolite By Manfrotto or Manfrotto branded version.

Please be assured the product is exactly the same, just branded differently.



## **Setting up the Magnetic Background Support**























During 2021 all Lastolite By Manfrotto products were rebranded to Manfrotto. The illustrations within these instructions may feature both Lastolite by Manfrotto and Manfrotto branded products.

Depending on the timing of your purchase and retailers stock availabil