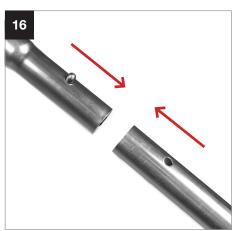

## **Setting up Aluminium Frame Support**

























During 2021 all Lastolite By Manfrotto products were rebranded to Manfrotto. The illustrations within these instructions may feature both Lastolite by Manfrotto and Manfrotto branded products.

Depending on the timing of your purchase and retailers stock availability, you may have received/will receive either a Lastolite By Manfrotto or Manfrotto branded version.

Please be assured the product is exactly the same, just branded differently.



## **Setting up the Magnetic Background Support**























During 2021 all Lastolite By Manfrotto products were rebranded to Manfrotto. The illustrations within these instructions may feature both Lastolite by Manfrotto and Manfrotto branded products.

Depending on the timing of your purchase and retailers stock availability, you may have received/will receive either a Lastolite By Manfrotto or Manfrotto branded version.

Please be assured the product is exactly the same, just branded differently.

201347 / REV AUG21