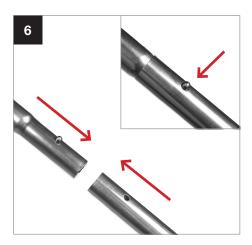

## **Setting up Aluminium Frame Support**

























During 2021 all Lastolite By Manfrotto products were rebranded to Manfrotto. The illustrations within these instructions may feature both Lastolite by Manfrotto and Manfrotto branded products.

Depending on the timing of your purchase and retailers stock availability, you may have received/will receive either a Lastolite By Manfrotto or Manfrotto branded version.

Please be assured the product is exactly the same, just branded differently.



## **Setting up the Magnetic Background Support**























During 2021 all Lastolite By Manfrotto products were rebranded to Manfrotto. The illustrations within these instructions may feature both Lastolite by Manfrotto and Manfrotto branded products.

Depending on the timing of your purchase and retailers stock availabilit