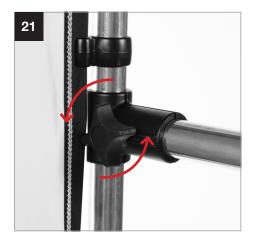

## **Setting up Aluminium Frame Support**

During 2021 all Lastolite By Manfrotto products were rebranded to Manfrotto. The illustrations within these instructions may feature both Lastolite by Manfrotto and Manfrotto branded products.

Depending on the timing of your purchase and retailers stock availability, you may have received/will receive either a Lastolite By Manfrotto or Manfrotto branded version.

Please be assured the product is exactly the same, just branded differently.