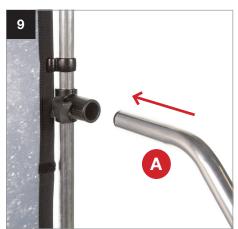

## **Setting up Aluminium Frame Support**

























During 2021 all Lastolite By Manfrotto products were rebranded to Manfrotto. The illustrations within these instructions may feature both Lastolite by Manfrotto and Manfrotto branded products.

Depending on the timing of your purchase and retailers stock availability, you may have received/will receive either a Lastolite By Manfrotto or Manfrotto branded version.

Please be assured the product is exactly the same, just branded differently.



## **Setting up the Magnetic Background Support**























During 2021 all Lastolite By Manfrotto products were rebranded to Manfrotto. The illustrations within these instructions may feature both Lastolite by Manfrotto and Manfrotto branded products.

Depending on the timing of your purchase and retailers stock availability, you