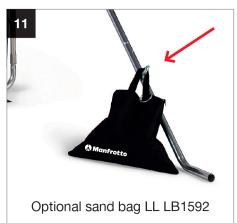

## **Setting up Aluminium Frame Support**

























During 2021 all Lastolite By Manfrotto products were rebranded to Manfrotto. The illustrations within these instructions may feature both Lastolite by Manfrotto and Manfrotto branded products.

Depending on the timing of your purchase and retailers stock availability, you may have received/will receive either a Lastolite By Manfrotto or Manfrotto branded version.

Please be assured the product is exactly the same, just branded differently.



## **Setting up the Magnetic Background Support**























During 2021 all Lastolite By Manfrotto products were rebranded to Manfrotto. The illustrations within these instructions may feature both Lastolite by Manfrotto and Manfrotto branded products.

Depending on the timing of your purchase and retailers stock availability, you may