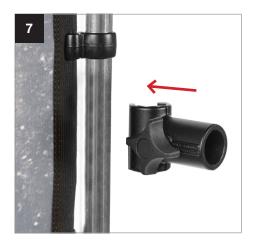

## **Setting up Aluminium Frame Support**

























During 2021 all Lastolite By Manfrotto products were rebranded to Manfrotto. The illustrations within these instructions may feature both Lastolite by Manfrotto and Manfrotto branded products.

Depending on the timing of your purchase and retailers stock availability, you may have received/will receive either a Lastolite By Manfrotto or Manfrotto branded version.

Please be assured the product is exactly the same, just branded differently.



## **Setting up the Magnetic Background Support**























During 2021 all Lastolite By Manfrotto products were rebranded to Manfrotto. The illustrations within these instructions may feature both Lastolite by Manfrotto and Manfrotto branded products.

Depending on the timing of your purchase and retailers stock availability,