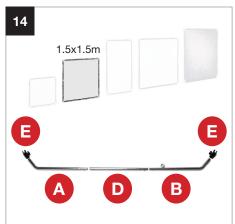

## **Setting up Aluminium Frame Support**

























During 2021 all Lastolite By Manfrotto products were rebranded to Manfrotto. The illustrations within these instructions may feature both Lastolite by Manfrotto and Manfrotto branded products.

Depending on the timing of your purchase and retailers stock availability, you may have received/will receive either a Lastolite By Manfrotto or Manfrotto branded version.

Please be assured the product is exactly the same, just branded differently.



## **Setting up the Magnetic Background Support**























During 2021 all Lastolite By Manfrotto products were rebranded to Manfrotto. The illustrations within these instructions may feature both Lastolite by Manfrotto and Manfrotto branded products.

Depending on the timing of your purchase and retailers stock availability, you may have received/will receive either a Lastolite By Manfrotto or Manfrotto branded version.

Please be assured the product is exactly the same, just branded differently.

201347 / REV AUG21