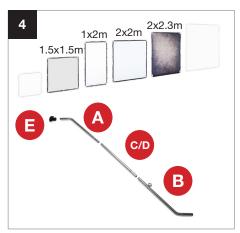

## **Setting up Aluminium Frame Support**

During 2021 all Lastolite By Manfrotto products were rebranded to Manfrotto. The illustrations within these instructions may feature both Lastolite by Manfrotto and Manfrotto branded products.