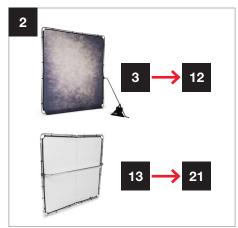

## **Setting up the Magnetic Background Support**

During 2021 all Lastolite By Manfrotto products were rebranded to Manfrotto. The illustrations within these instructions may feature both Lastolite by Manfrotto and Manfrotto branded products.