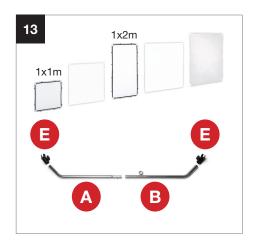

## **Setting up Aluminium Frame Support**

























During 2021 all Lastolite By Manfrotto products were rebranded to Manfrotto. The illustrations within these instructions may feature both Lastolite by Manfrotto and Manfrotto branded products.

Depending on the timing of your purchase and retailers stock availability, you may have received/will receive either a Lastolite By Manfrotto or Manfrotto branded version.

Please be assured the product is exactly the same, just branded differently.



## **Setting up the Magnetic Background Support**























During 2021 all Lastolite By Manfrotto products were rebranded to Manfrotto. The illustrations within these instructions may feature both Lastolite by Manfrotto and Manfrotto branded products.

Depending on the timing of your purchase and retailers stock availability, you may have received/will receive either a Lastolite By Manfrotto or Manfrotto branded version.

Please be assured the product is exactly the same, just branded differently.

201347 / REV AUG21