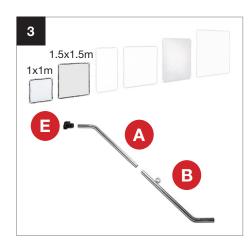

## **Setting up Aluminium Frame Support**

During 2021 all Lastolite By Manfrotto products were rebranded to Manfrotto. The illustrations within these instructions may feature both Lastolite by Manfrotto and Manfrotto branded products.