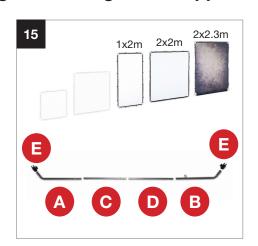

## **Setting up Aluminium Frame Support**

























During 2021 all Lastolite By Manfrotto products were rebranded to Manfrotto. The illustrations within these instructions may feature both Lastolite by Manfrotto and Manfrotto branded products.

Depending on the timing of your purchase and retailers stock availability, you may have received/will receive either a Lastolite By Manfrotto or Manfrotto branded version.

Please be assured the product is exactly the same, just branded differently.



## **Setting up the Magnetic Background Support**























During 2021 all Lastolite By Manfrotto products were rebranded to Manfrotto. The illustrations within these instructions may feature both Lastolite by Manfrotto and Manfrotto branded products.

Depending on the timing of your purchase and retailers stock availability, you may have received/will receive either a Lastolite By Manfrotto or Manfrotto branded version.

Please be assured the product is exactly the same, just branded differently.

201347 / REV AUG21