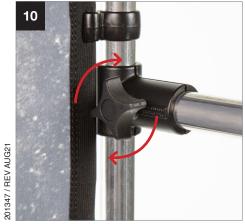

## **Setting up Aluminium Frame Support**

























During 2021 all Lastolite By Manfrotto products were rebranded to Manfrotto. The illustrations within these instructions may feature both Lastolite by Manfrotto and Manfrotto branded products.

Depending on the timing of your purchase and retailers stock availability, you may have received/will receive either a Lastolite By Manfrotto or Manfrotto branded version.

Please be assured the product is exactly the same, just branded differently.



## **Setting up the Magnetic Background Support**























During 2021 all Lastolite By Manfrotto products were rebranded to Manfrotto. The illustrations within these instructions may feature both Lastolite by Manfrotto and Manfrotto branded products.

Depending on the timing of your purchase and retailers stock availability, you m