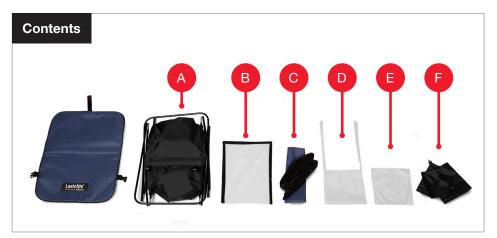

During 2021 all Lastolite By Manfrotto products were rebranded to Manfrotto. The illustrations within these instructions may feature both Lastolite by Manfrotto and Manfrotto branded products.

Depending on the timing of your purchase and retailers stock availability, you may have received/will receive either a Lastolite By Manfrotto or Manfrotto branded version.

Please be assured the product is exactly the same, just branded differently.



























During 2021 all Lastolite By Manfrotto products were rebranded to Manfrotto. The illustrations within these instructions may feature both Lastolite by Manfrotto and Manfrotto branded products.

Depending on the timing of your purchase and retailers stock availability, you may have received/will receive eit